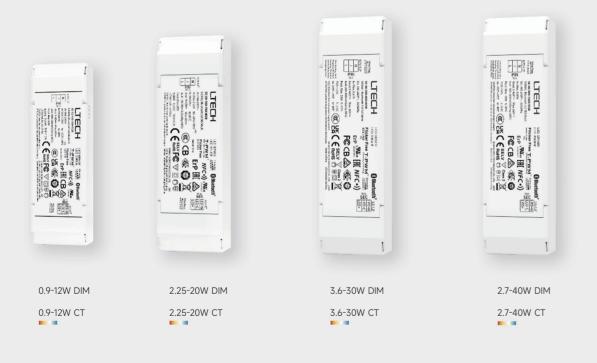

# **Super Smart Modules & Drivers**

SE-12-100-400-W1B (12W 100-400mA DIM)

**SE-12-100-450-W2B** (12W 100-450mA CT)

**SE-20-250-1000-W2B2** (20W 250-1000mA CT)

**SE-12-100-500-W1B** (12W 100-500mA DIM)

SE-12-100-500-W2B (12W 100-500mA CT)

SE-20-100-700-W1B (20W 100-700mA DIM)

SE-20-100-700-W2B (20W 100-700mA CT)

**SE-30-200-800-W1B** (30W 200-800mA DIM)

SE-30-200-800-W2B SE-40-300-1050-W1B (30W 200-800mA CT) (40W 300-1050mA DIM)

SE-40-300-1050-W2B (40W 300-1050mA CT)