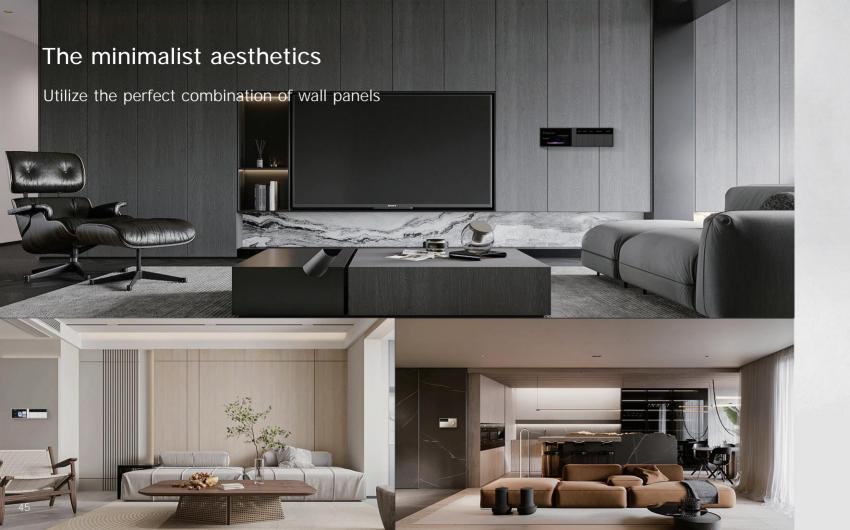

## SUPER : **Activated Series Smart Switches** Actions are performed instantly with just one tap on the wall panel

Enhance your home's aesthetics with a great combination of wall panels

#### Create a cohesive look for your walls

86 type junction box | 400+panel combinations | Unified mounting frame

Double panel mounting frame Trip

Triple panel mounting frame

Quad panel mounting frame

The flat panel design and evenly spaced 250gf buttons make a visual impact and deliver a perfect user experience. Switches use CNC technology with aviation aluminum alloy and have undergone the pressure test 100,000 times that deliver the best quality possible.