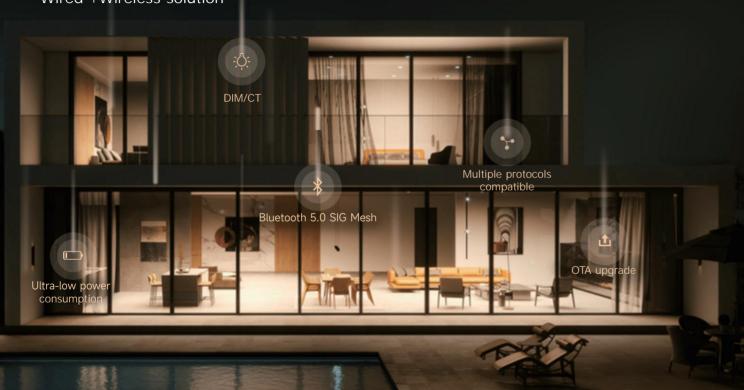

### Ensure the stability in a large house Even without the Internet several hundred devices can still work on LAN

Support Ethernet, 2.4 GHz, 5 GHz Wi-Fi or Bluetooth 5.0 SIG Mesh connection

# Super Wireless Modules 2.0

Wired +Wireless solution

CG-T BLE - Triac CG-D BLE - DALI CG-DAM-PRO (3 in 1)
BLE-DALI, 0-10V, DMX

- Compatible with four major dimming protocols, suitable for applications in homes, commercial spaces, etc
- Adopt the advanced Bluetooth 5.0 SIG Mesh networking technology
- OTA upgrade enables automatic and timely upgrade of firmware
- Cover four major dimming interfaces and control DIM, CT and colors of various lights
- Provide multiple parameter options to meet the demands of any occasion