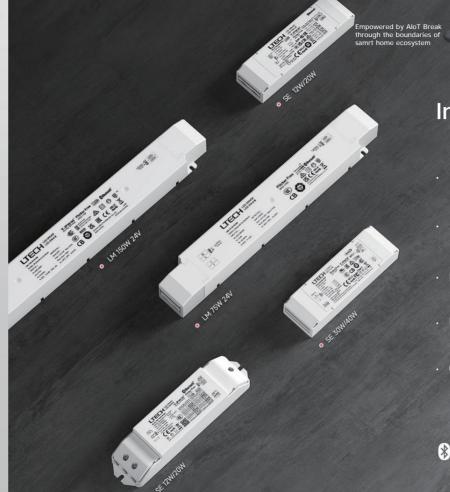

# **Super Smart Modules & Drivers**

SE-12-100-400-W1B (12W 100-400mA DIM)

**SE-12-100-450-W2B** (12W 100-450mA CT)

**SE-20-250-1000-W2B2** (20W 250-1000mA CT)

**SE-12-100-500-W1B** (12W 100-500mA DIM)

SE-12-100-500-W2B (12W 100-500mA CT)

SE-20-100-700-W1B (20W 100-700mA DIM)

SE-20-100-700-W2B (20W 100-700mA CT)

**SE-30-200-800-W1B** (30W 200-800mA DIM)

SE-30-200-800-W2B SE-40-300-1050-W1B (30W 200-800mA CT) (40W 300-1050mA DIM)

SE-40-300-1050-W2B (40W 300-1050mA CT)

MT-300-D2B1/ MT-600-D2B1

MT-100-400-D1B1/ MT-10 MT-350-700-D1B1 MT-30

MT-100-250-D2B1/ MT-300-450-D2B1/ MT-500-650-D2B1

# Super Smart Drivers T-PWM°

Adopt T-PWM super depth dimming technology that it is ideally suited for use in various lights, including linear lights, downlights, spotlights, magnetic track lights, etc. Create healthy, comfortable and smart lighting environments.

LM Series

- New technology for dimming lights down to 0.0001% lets you freely select the optimal brightness
- Flicker-free dimming, high frequency exemption level. It is kind to your eyes
- Controlled via a panel, a remote or your phone.