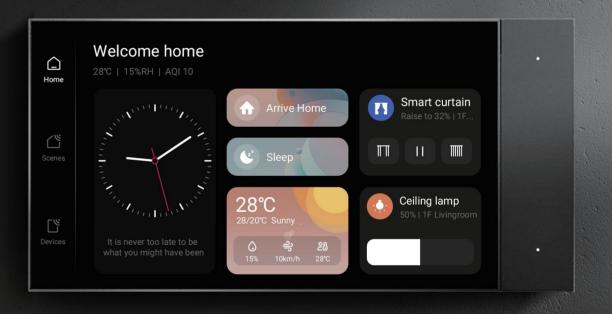

# Super Panel 12S Go Above and Beyond

A ultra smart display defines your future life

Full display | Touchscreen & APP interaction | Multi-protocol compatible | OTA update

#### Smart linked actions are more considerate

Making the entire home connected