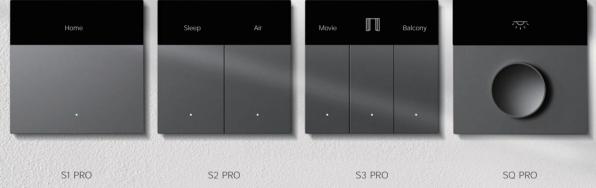

#### Super Smart Panels / Switches

SP-GW-12S Super Panel 12S

S1 PRO Smart Switch (1 Gang)

S1 Smart Switch (1 Gang)

S2 PRO Smart Switch (2 Gang)

S2 Smart Switch (2 Gang)

Smart Switch (3 Gang)

SP-GW-6S

Super Panel 6S

S3 PRO

Smart Switch (3 Gang)

SP-GW-4S Super Panel 4S

SP-GW-BLE/SP-GW-PRO Super Panel/Super Panel PRO

SQ PRO Smart Switch (Knob)

S6-B Smart Switch (6 Gang)

PS-BLE 04

Smart Wireless Switch

(4 Gang)

SQ/SQ-B Smart Switch (Knob)

S8M Smart Switch (8 Gang)

RC4-BLE Bluetooth LED Remote

S4M Smart Switch (4 Gang)

PS-BLE 01 Smart Wireless Switch (1 Gang)

s Switch Smart Wireless Switch (2 Gang)