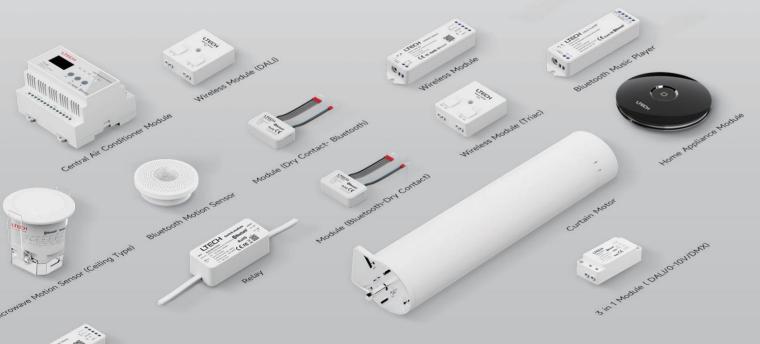

#### **Super Smart Accessories**

HAM-BLE Home Appliance Module

CG-AIR Central Air Conditioner Module (Floor Heating / Fresh Air)

RELAY-BLE01 Switch Module

CG-TRIG Bluetooth Dry Contact Module

CG-CUR15 Bluetooth Curtain Motor

HS-BLE Bluetooth Motion Sensor

MR04-LBS / MR03-B3P Microwave Motion Sensor

CG-AUDIO Music Player

CG-TB Dry Contact to Bluetooth Module Bluetooth Curtain Motor

CG-CURH3

## Take total control of all your home appliances

Get the right temperature, light intensity and have audio and video control with a diverse range of smart accessories. You can connect more smart devices to work together. Say goodbye to the traditional control method for home appliances and embrace the smart one. Get your entire home under control in the palm of your hands