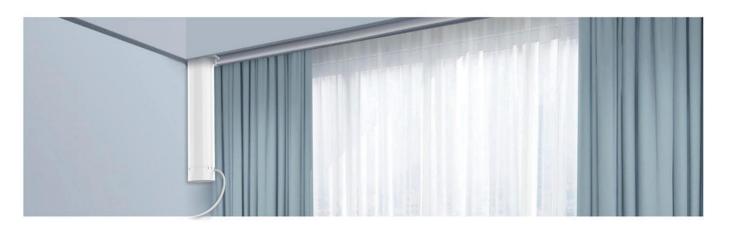

#### **Bluetooth Curtain Motor**

- Controlled remotely via the app, remote or voice commands
- Silent DC motor. It runs smoothly and generates less heat
- Automatically memorize the position of the curtain and operate automatically when the power is off.
- Soft start function. Automatically stop if the curtain meets resistance during operating.

CG-CURH3

59