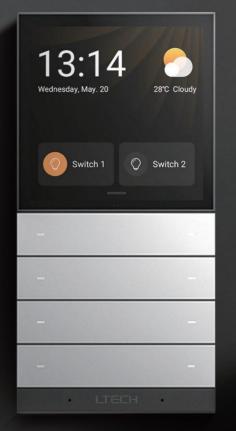

d



#### High configuration for best performance



#### Meticulous Craftsmanship

Support recessed wall mounting or placing on a table





28

## SUPER : Super Panel 6S

#### An all-around smart panel

Ensuring the full connectivity for the entire home











SP-GW-6S

#### SUPER -Super Panel 4S

Serve as a personal butler that helps you easily enjoy your smart life

Make smart control easier

Multiple communication 4-inch HD full screen protocol options No limit for the number Multiple control of connected devices modes available Auto screen Auto wake up when approaching within 12 inches

brightness adjustment



#### Super Panel

#### Whole House Smart Control Center

- Enable extensive control over smart devices
- Provide multiple interaction modes
- Deliver ultimate experience



SP-GW-BLE / SP-GW-PRO

33



#### **Borderless PMOLED Display**

· Color OCA

On-screen display: text and icons are shown on the screen and can be easily changed with the APP



#### Smart, user-friendly screen display

Post a personalized message on the screen (supporting max 36 characters)







## SUPER : **Activated Series Smart Switches** Actions are performed instantly with just one tap on the wall panel

Enhance your home's aesthetics with a great combination of wall panels





#### Automated interconnection between group panels

Freely and quickly sync group panels
Set up multi-location access and control
several panel groups simultaneously





#### Give you great flexibility in choosing the installation mode

Directly install the panel in the 86 type junction box Place or sti