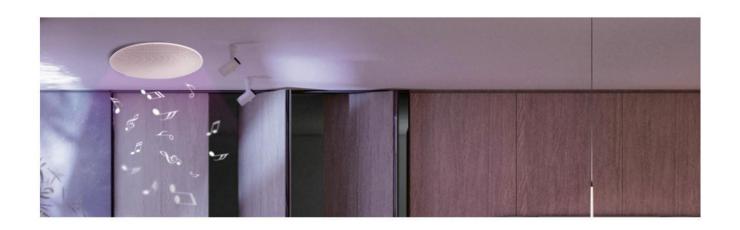

#### Bluetooth Music Player

- Use advanced Bluetooth 5.0 SIG Mesh networking technology and controlled by RDM/DMX 512 protocol
- Connect with our L-Home IoT Cloud Platform through Bluetooth Mesh
- Provide multiple playback options, such as USB flash disk, TF card or mobile phone
- Support multiple output modes, such as wired active speaker or Bluetooth speaker

CG-AUDIO