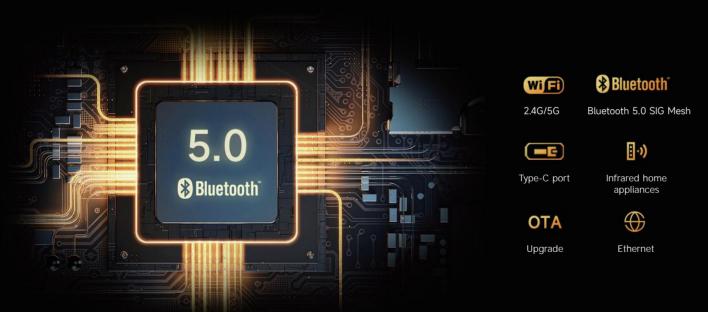

#### Intelligent LED Drivers

(Bluetooth 5.0)

- Million-level depth dimming 0.0001% dimming level
- Adaptive lighting
   Adapt lighting to meet your current needs
- Distributed local scenes

  No Internet, no gateway needed
- Up to 300 nodes
   Signal relay function
- OTA update
   Update to the latest firmware version and access the newest technology

### Ensure the stability in a large house Even without the Internet several hundred devices can still work on LAN

Support Ethernet, 2.4 GHz, 5 GHz Wi-Fi or Bluetooth 5.0 SIG Mesh connection

## Bluetooth 5.0 SIG Mesh System Ultra strong networking capacity

Support up to 300 nodes

Each node extends signals to every other node

2 times
Transmission speed

4 times

Communication range

8 times

Data capacity

\*Compared to its predecessor Bluetooth 4.2

Two Types of Bluetooth Mesh Network Protocols: