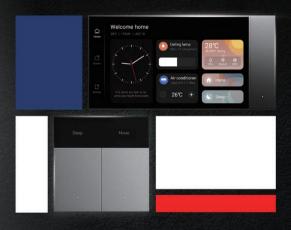

# Super Panel 12S Go Above and Beyond

A ultra smart display defines your future life

Full display | Touchscreen & APP interaction | Multi-protocol compatible | OTA update

#### Smart linked actions are more considerate

Making the entire home connected

#### High configuration for best performance

#### Meticulous Craftsmanship

Support recessed wall mounting or placing on a table

28