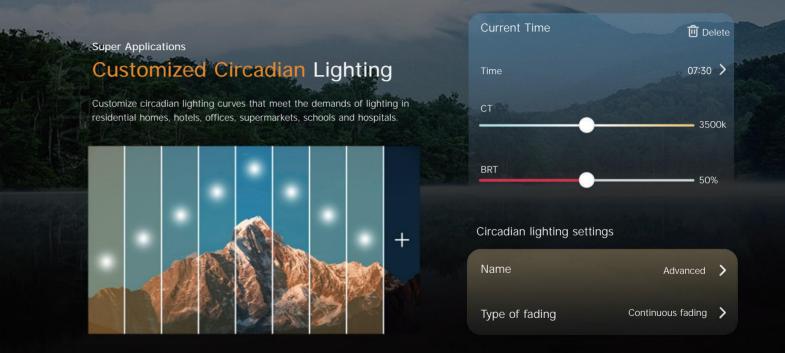

#### Adaptive Lighting

Match the needs of human biological cycles

Applications (no settings required)

#### **Full Circadian Lighting**

LTECH Home AI can get the weather forecast and mimic the intensity and color temperature of natural light throughout the day to support human circadian rhythm.