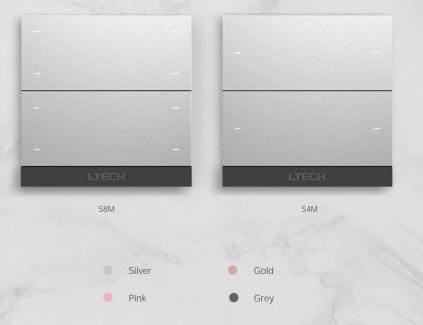

Smart Wireless Switch

(4 Gang)

SQ/SQ-B Smart Switch (Knob)

S8M Smart Switch (8 Gang)

RC4-BLE Bluetooth LED Remote

S4M Smart Switch (4 Gang)

PS-BLE 01 Smart Wireless Switch (1 Gang)

s Switch Smart Wireless Switch (2 Gang)