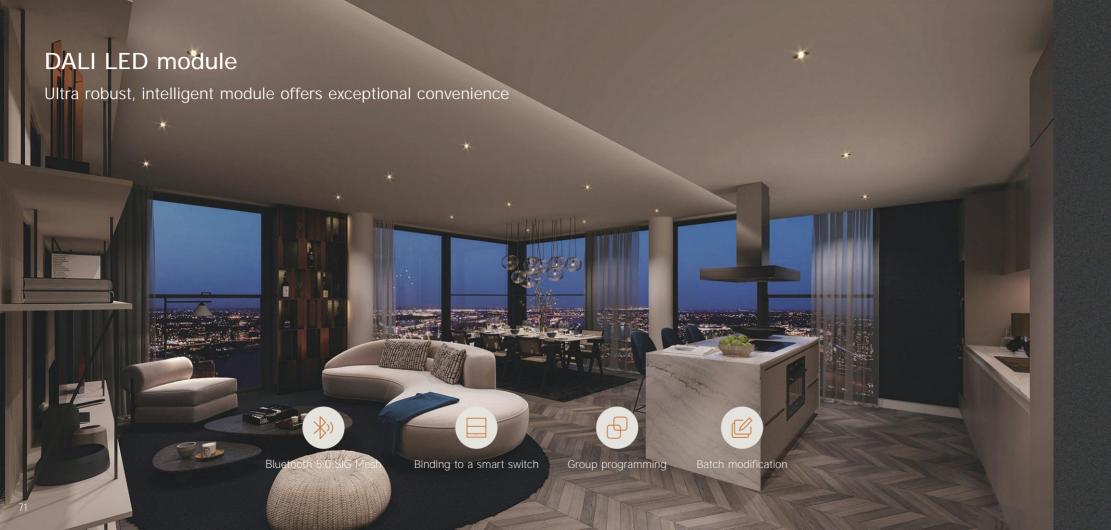

# Super Wireless Modules 2.0

Wired +Wireless solution

CG-T BLE - Triac CG-D BLE - DALI CG-DAM-PRO (3 in 1)
BLE-DALI, 0-10V, DMX

- Compatible with four major dimming protocols, suitable for applications in homes, commercial spaces, etc
- Adopt the advanced Bluetooth 5.0 SIG Mesh networking technology
- OTA upgrade enables automatic and timely upgrade of firmware
- Cover four major dimming interfaces and control DIM, CT and colors of various lights
- Provide multiple parameter options to meet the demands of any occasion

CG-D-PRO BLE - DALI

- Support batch modification of DALI driver parameters
- DALI groups and DALI scenes are programmable
- · Combine Bluetooth products to create local /automated scenes
- Support binding to a smart switch