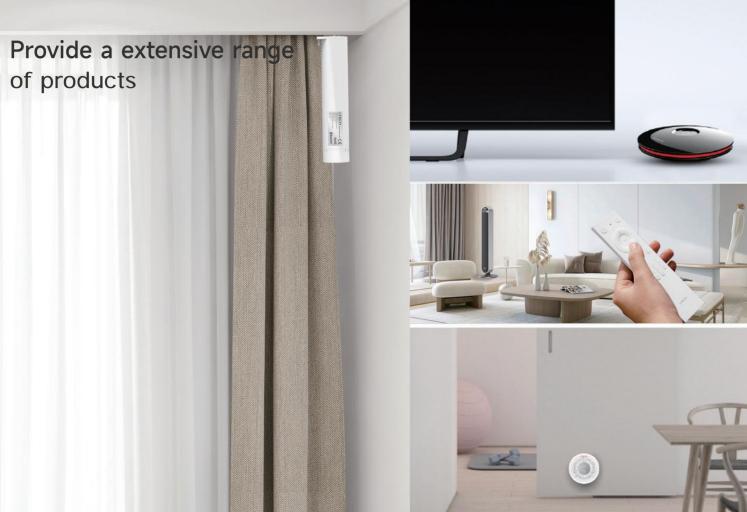

#### **Smart Home Accessories**

Control all your home appliances through multi-device interconnection

#### **Super Smart Accessories**

HAM-BLE Home Appliance Module

CG-AIR Central Air Conditioner Module (Floor Heating / Fresh Air)

RELAY-BLE01 Switch Module

CG-TRIG Bluetooth Dry Contact Module

CG-CUR15 Bluetooth Curtain Motor

HS-BLE Bluetooth Motion Sensor

MR04-LBS / MR03-B3P Microwave Motion Sensor

CG-AUDIO Music Player

CG-TB Dry Contact to Bluetooth Module Bluetooth Curtain Motor

CG-CURH3

## Take total control of all your home appliances

Get the right temperature, light intensity and have audio and video control with a diverse range of smart accessories. You can connect more smart devices to work together. Say goodbye to the traditional control method for home appliances and embrace the smart one. Get your entire home under control in the palm of your hands