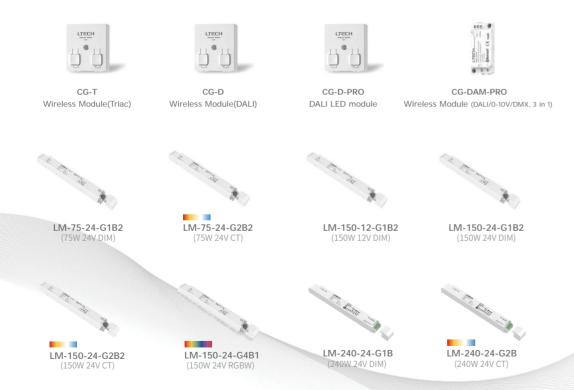

# Super Wireless Modules 2.0

Wired +Wireless solution

CG-T BLE - Triac CG-D BLE - DALI CG-DAM-PRO (3 in 1)
BLE-DALI, 0-10V, DMX

- Compatible with four major dimming protocols, suitable for applications in homes, commercial spaces, etc
- Adopt the advanced Bluetooth 5.0 SIG Mesh networking technology
- OTA upgrade enables automatic and timely upgrade of firmware
- Cover four major dimming interfaces and control DIM, CT and colors of various lights
- Provide multiple parameter options to meet the demands of any occasion

CG-D-PRO BLE - DALI

- Support batch modification of DALI driver parameters
- DALI groups and DALI scenes are programmable
- · Combine Bluetooth products to create local /automated scenes
- Support binding to a smart switch

LM Series

- New technology for dimming lights down to 0.0001% lets you freely select the optimal brightness
- Flicker-free dimming, high frequency exemption level. It is kind to your eyes
- Controlled via a panel, a remote or your phone.

  Achieve consistency of lighting effects among multiple devices
- User-friendly design. Built-in soft start function produces a warm glow