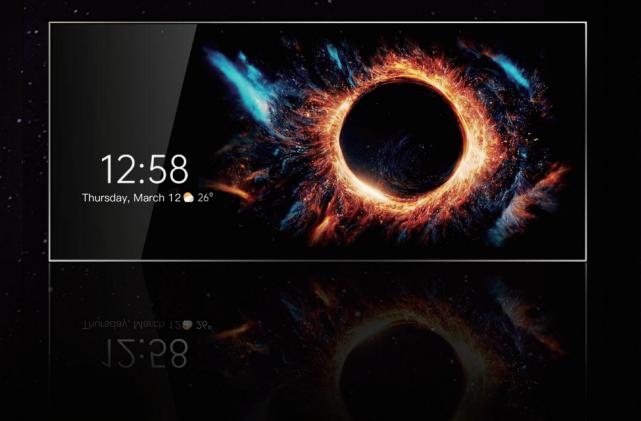

# Super Panel 12S Go Above and Beyond

A ultra smart display defines your future life

Full display | Touchscreen & APP interaction | Multi-protocol compatible | OTA update