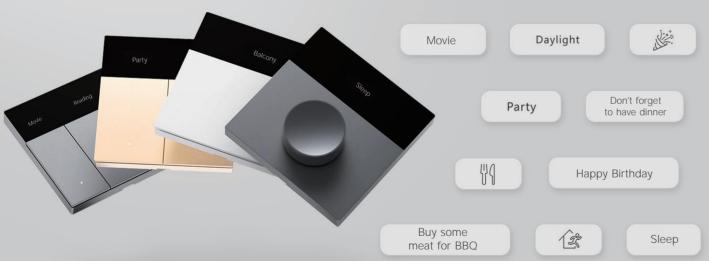

## SUPER : **Activated Series Smart Switches** Actions are performed instantly with just one tap on the wall panel

Enhance your home's aesthetics with a great combination of wall panels

#### Automated interconnection between group panels

Freely and quickly sync group panels
Set up multi-location access and control
several panel groups simultaneously

#### Give you great flexibility in choosing the installation mode

Directly install the panel in the 86 type junction box Place or stick it on a flat surface

#### Create a cohesive look for your walls

86 type junction box | 400+panel combinations | Unified mounting frame

Double panel mounting frame Trip

Triple panel mounting frame

Quad panel mounting frame

The flat panel design and evenly spaced 250gf buttons make a visual impact and deliver a perfect user experience. Switches use CNC technology with aviation aluminum alloy and have undergone the pressure test 100,000 times that deliver the best quality possible.