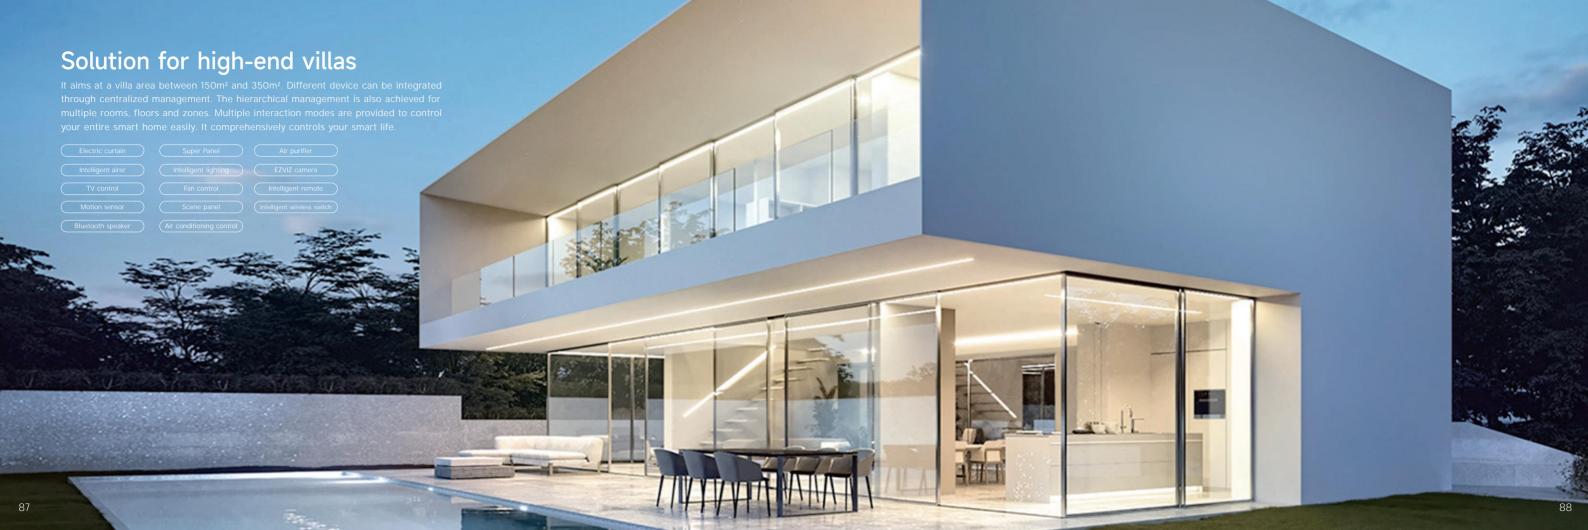

for you



- High performance, great quality. Flicker-free, soft lighting
- Ultra small, thin, lightweight
- Rubycon capacitor, 5-year warranty
- Control all various types of luminaries in your home
- Simple and elegant with screwless clamshell design. A perfect combination of art and utility.





Magnetic Track Light LED Drivers

Constant Current DIM/CT

- Meet the IEEE1789 standard. Flicker-free, high frequency exemption level
- Simple installation. Quiet, no high frequency noise
- Only 15g in weight, suitable for STUCCHI standard housings
- 48V low voltage design, protection against polarity reversal

## Professional solutions for smart lighting

Meet the demands of various scenes























































< 150m²

150m²-350m²





Customized solutions