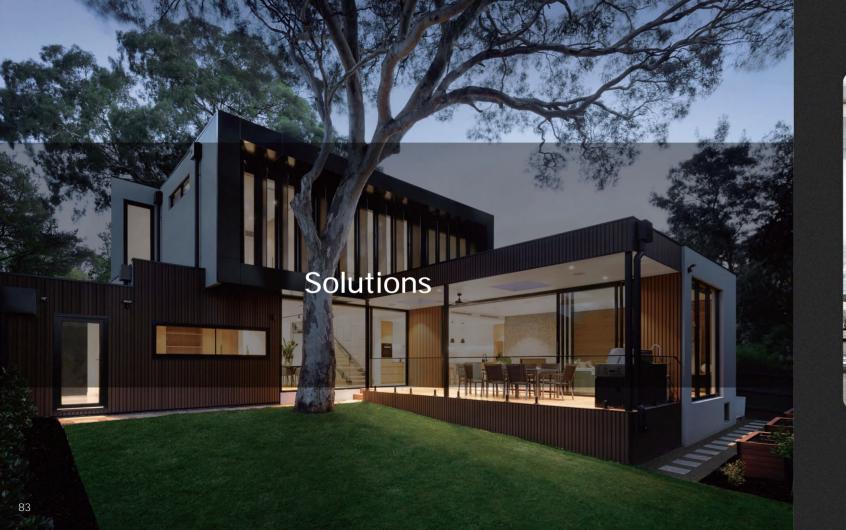

tant Current LED Drivers

Provide exceptional lighting for you



- High performance, great quality. Flicker-free, soft lighting
- Ultra small, thin, lightweight
- Rubycon capacitor, 5-year warranty
- Control all various types of luminaries in your home
- Simple and elegant with screwless clamshell design. A perfect combination of art and utility.





Magnetic Track Light LED Drivers

Constant Current DIM/CT

- Meet the IEEE1789 standard. Flicker-free, high frequency exemption level
- Simple installation. Quiet, no high frequency noise
- Only 15g in weight, suitable for STUCCHI standard housings
- 48V low voltage design, protection against polarity reversal

## Professional solutions for smart lighting

Meet the demands of various scenes























































< 150m²

150m²-350m²





Customized solutions