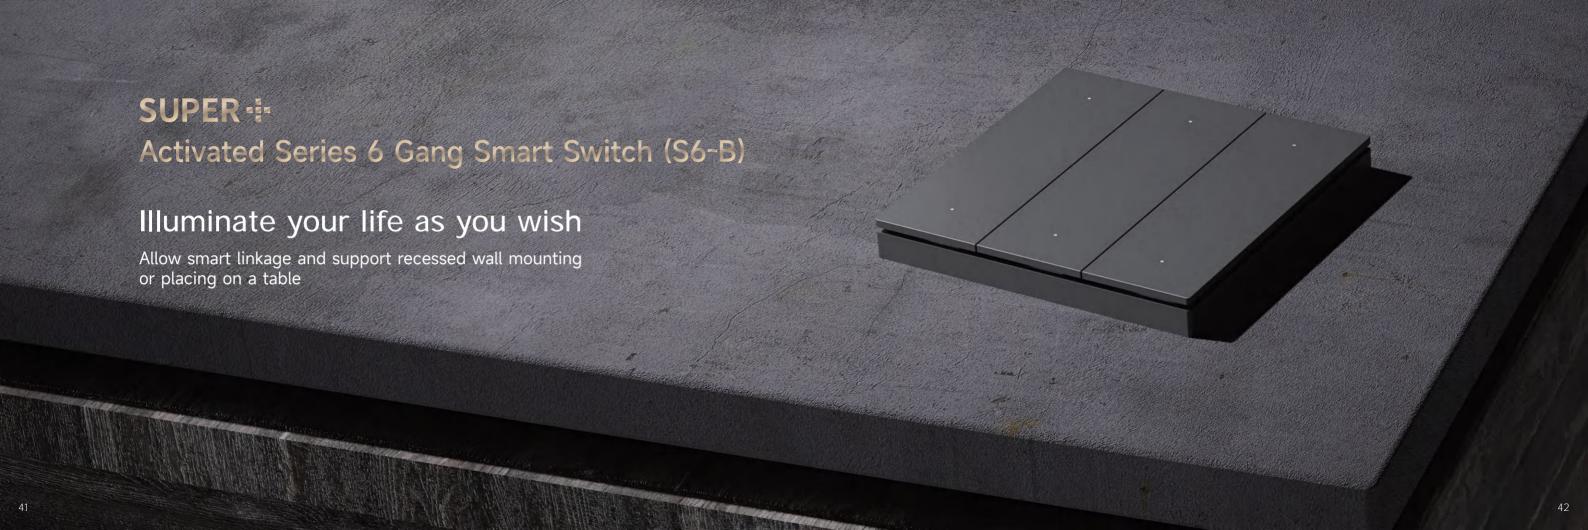

## SUPER : **Activated Series Smart Switches** Actions are performed instantly with just one tap on the wall panel

Enhance your home's aesthetics with a great combination of wall panels

#### Automated interconnection between group panels

Freely and quickly sync group panels
Set up multi-location access and control
several panel groups simultaneously

#### Give you great flexibility in choosing the installation mode

Directly install the panel in the 86 type junction box Place or stick it on a flat surface

#### Create a cohesive look for your walls

86 type junction box | 400+panel combinations | Unified mounting frame

Double panel mounting frame Trip

Triple panel mounting frame

Quad panel mounting frame

The flat panel design and evenly spaced 250gf buttons make a visual impact and deliver a perfect user experience. Switches use CNC technology with aviation aluminum alloy and have undergone the pressure test 100,000 times that deliver the best quality possible.