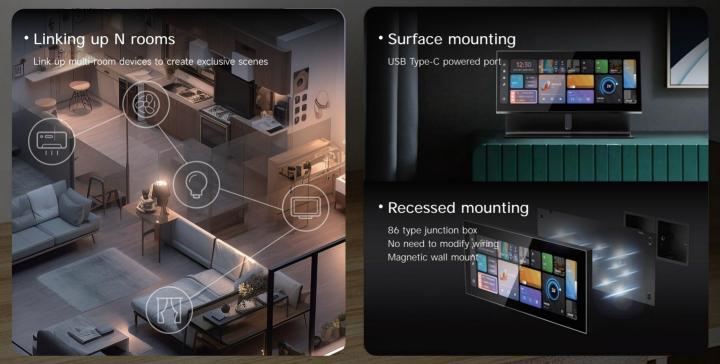

#### Automated interconnection between group panels

Freely and quickly sync group panels
Set up multi-location access and control
several panel groups simultaneously

#### Give you great flexibility in choosing the installation mode

Directly install the panel in the 86 type junction box Place or stick it on a flat surface

#### Create a cohesive look for your walls

86 type junction box | 400+panel combinations | Unified mounting frame

Double panel mounting frame Trip

Triple panel mounting frame

Quad panel mounting frame

The flat panel design and evenly spaced 250gf buttons make a visual impact and deliver a perfect user experience. Switches use CNC technology with aviation aluminum alloy and have undergone the pressure test 100,000 times that deliver the best quality possible.