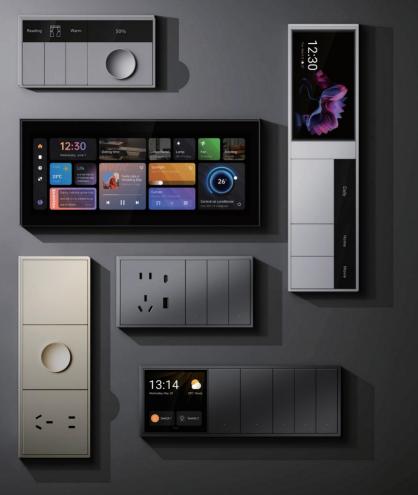

#### Super Smart Panels / Switches

SP-GW-12S Super Panel 12S

S1 PRO Smart Switch (1 Gang)

S1 Smart Switch (1 Gang)

S2 PRO Smart Switch (2 Gang)

S2 Smart Switch (2 Gang)

Smart Switch (3 Gang)

SP-GW-6S

Super Panel 6S

S3 PRO

Smart Switch (3 Gang)

SP-GW-4S Super Panel 4S

SP-GW-BLE/SP-GW-PRO Super Panel/Super Panel PRO

SQ PRO Smart Switch (Knob)

S6-B Smart Switch (6 Gang)

PS-BLE 04

Smart Wireless Switch

(4 Gang)

SQ/SQ-B Smart Switch (Knob)

S8M Smart Switch (8 Gang)

RC4-BLE Bluetooth LED Remote

S4M Smart Switch (4 Gang)

PS-BLE 01 Smart Wireless Switch (1 Gang)

s Switch Smart Wireless Switch (2 Gang)