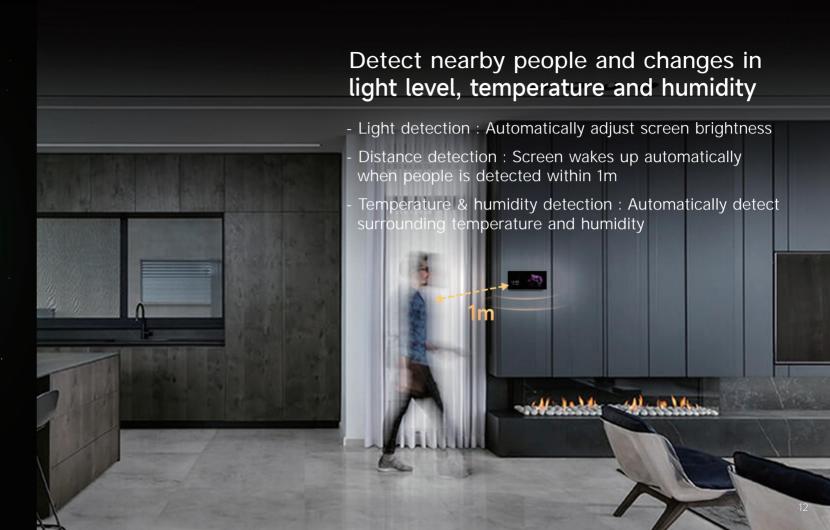

#### SUPER -Super Panel 4S

Serve as a personal butler that helps you easily enjoy your smart life

Make smart control easier

Multiple communication 4-inch HD full screen protocol options No limit for the number Multiple control of connected devices modes available Auto screen Auto wake up when approaching within 12 inches

brightness adjustment