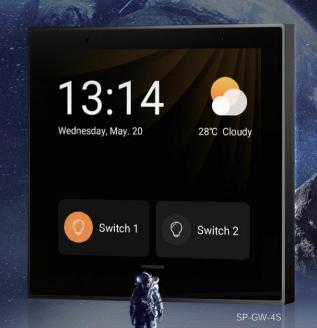

e



Full display | Touchscreen & APP interaction | Multi-protocol compatible | OTA update



#### Smart linked actions are more considerate

Making the entire home connected



#### High configuration for best performance



#### Meticulous Craftsmanship

Support recessed wall mounting or placing on a table





28

## SUPER : Super Panel 6S

#### An all-around smart panel

Ensuring the full connectivity for the entire home











SP-GW-6S

#### SUPER -Super Panel 4S

Serve as a personal butler that helps you easily enjoy your smart life

Make smart control easier

Multiple communication 4-inch HD full screen protocol options No limit for the number Multiple control of connected devices modes available Auto screen Auto wake up when approaching within 12 inches

brightness adjustment



#### Super Panel

#### Whole House Smart Control Center

- Enable extensive control over smart devices
- Provide multiple interaction modes
- Deliver ultimate experience



SP-GW-BLE / SP-GW-PRO

33



#### **Borderless PMOLED Display**

· Color OCA

On-screen display: text and icons are shown on the screen and can be easily changed with the APP



#### Smart, user-friendly screen display

Post a personalized message on the screen (supporting max 36 characters)







## SUPER : **Activated Series Smart Switches** Actions are performed instantly with just one tap on the wall panel

Enhance your home's aesthetics with a great combination of wall panels





#### Automated interconnection between group panels

Freely and quickly sync group panels
Set up multi-location access and control
se