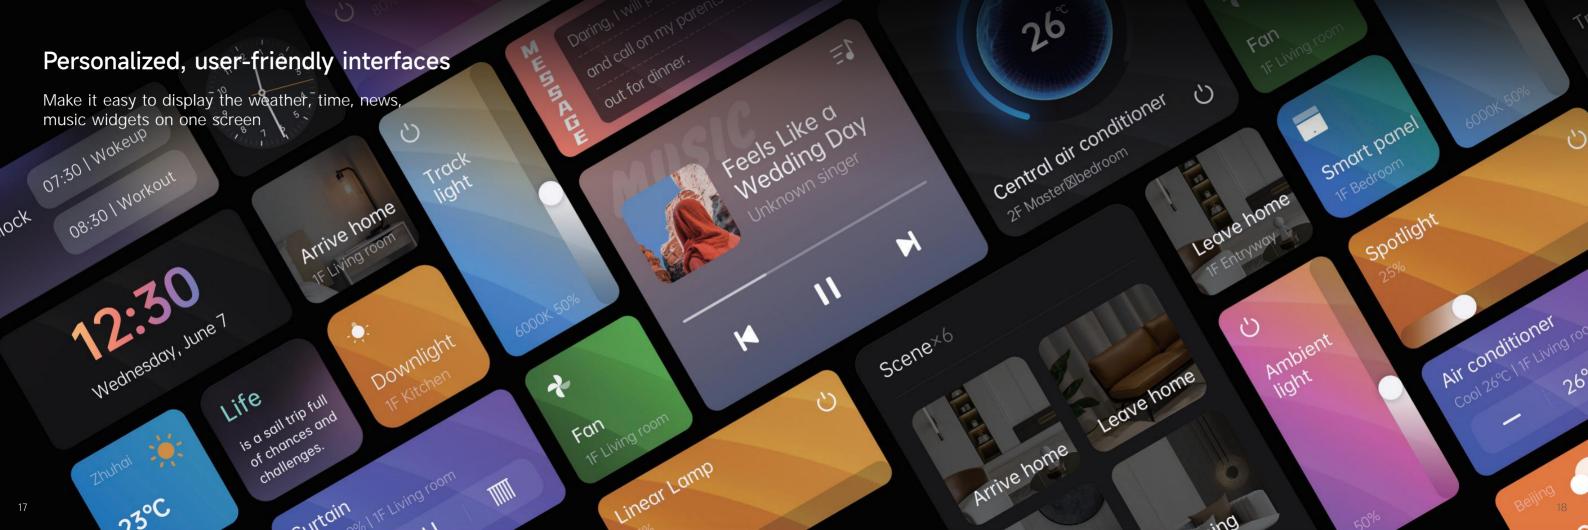

#### Create the Aesthetics of Your Home

Reduce complexity through centralized management

Smart Gateway | Smart Lighting | Smart Home Appliance | Smart Speaker

#### Smart linked actions are more considerate

Making the entire home connected