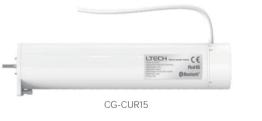

#### **Super Smart Accessories**

HAM-BLE Home Appliance Module

CG-AIR Central Air Conditioner Module (Floor Heating / Fresh Air)

RELAY-BLE01 Switch Module

CG-TRIG Bluetooth Dry Contact Module

CG-CUR15 Bluetooth Curtain Motor

#### **Bluetooth Curtain Motor**

- Controlled remotely via the app, remote or voice commands
- Silent DC motor. It runs smoothly and generates less heat
- Automatically memorize the position of the curtain and operate automatically when the power is off.
- Soft start function. Automatically stop if the curtain meets resistance during operating.