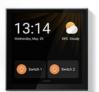

## SUPER : **Activated Series Smart Switches** Actions are performed instantly with just one tap on the wall panel

Enhance your home's aesthetics with a great combination of wall panels

#### Automated interconnection between group panels

Freely and quickly sync group panels
Set up multi-location access and control
several panel groups simultaneously

#### Give you great flexibility in choosing the installation mode

Directly install the panel in the 86 type junction box Place or stick it on a flat surface