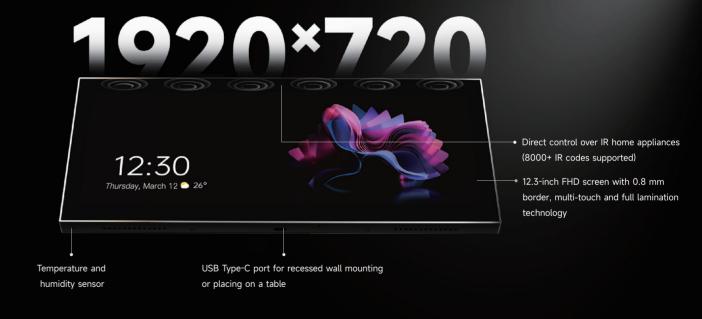

# Super Panel 12S Go Above and Beyond

A ultra smart display defines your future life

Full display | Touchscreen & APP interaction | Multi-protocol compatible | OTA update

#### Meticulous Craftsmanship

Support recessed wall mounting or placing on a table

28