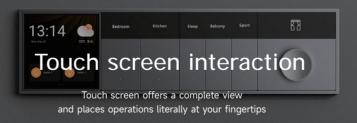

s

Data capacity

\*Compared to its predecessor Bluetooth 4.2

Two Types of Bluetooth Mesh Network Protocols:

#### Standard

SIG Mesh Network

Made by Bluetooth Alliance

Verified by international technical experts

#### Nonstandard

Private Mesh Network

Made by private corporations

No certification for its stability

\*All LTECH Bluetooth products are SIG Mesh-certified

#### New technology for storing distributed scenes

- Local scenes
- No gateway needed
- No network required

Edge computing for devices running locally at high speed

Faster, more stable





## Empowered by AloT Break through the boundaries of smart home ecosystem

· Works with Amazon Alexa and Google Assistant





#### Three interaction modes

#### APP interaction

Control your devices from anywhere and anytime







It is appropriate for people of all ages

#### Adaptive Lighting

Match the needs of human biological cycles

Applications (no settings required)

#### **Full Circadian Lighting**

LTECH Home AI can get the weather forecast and mimic the intensity and color temperature of natural light throughout the day to support human circadian rhythm.







#### Contents

#### Super Smart Panels / Switches



SP-GW-12S Super Panel 12S



S1 PRO Smart Switch (1 Gang)



S1 Smart Switch (1 Gang)



S2 PRO Smart Switch (2 Gang)



S2 Smart Switch (2 Gang)



Smart Switch (3 Gang)

SP-GW-6S

Super Panel 6S

S3 PRO

Smart Switch (3 Gang)



SP-GW-4S Super Panel 4S



SP-GW-BLE/SP-GW-PRO Super Panel/Super Panel PRO



SQ PRO Smart Switch (Knob)



S6-B Smart Switch (6 Gang)

PS-BLE 04

Smart Wireless Sw