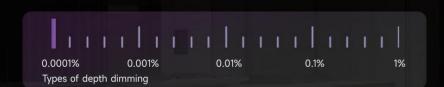

# Super Smart Drivers T-PWM°

Adopt T-PWM super depth dimming technology that it is ideally suited for use in various lights, including linear lights, downlights, spotlights, magnetic track lights, etc. Create healthy, comfortable and smart lighting environments.

# T-PWM® dimming technology that achieves dimming down to 0.0001%

Super depth dimming level: 0.0001%

Current of maximum brightness For example Testing standard: Lamp Current of minimum brightness

≤0.0003mA