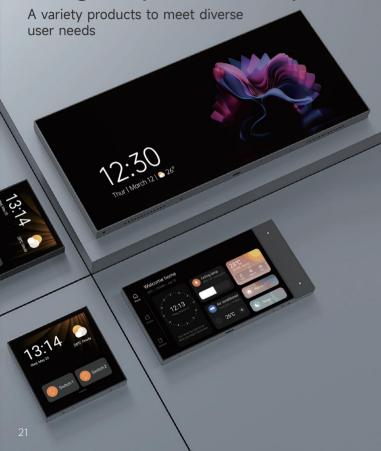

#### **SUPER**: SERIES PANELS

Live A Simpler, Smarter Life

#### Mondrian-inspired combination

Modular combination

Use the edges of each modular to form the lines of the whole-part structure

Combine panels into one row or more

Acting as creative elements, panels are combined together and placed into one row or more

#### Design Inspiration of Super+ Series

CD CW 120

12.3-inch

6 mic array 0.8mm border

SP-GW-BLE / SP-GW-PRO