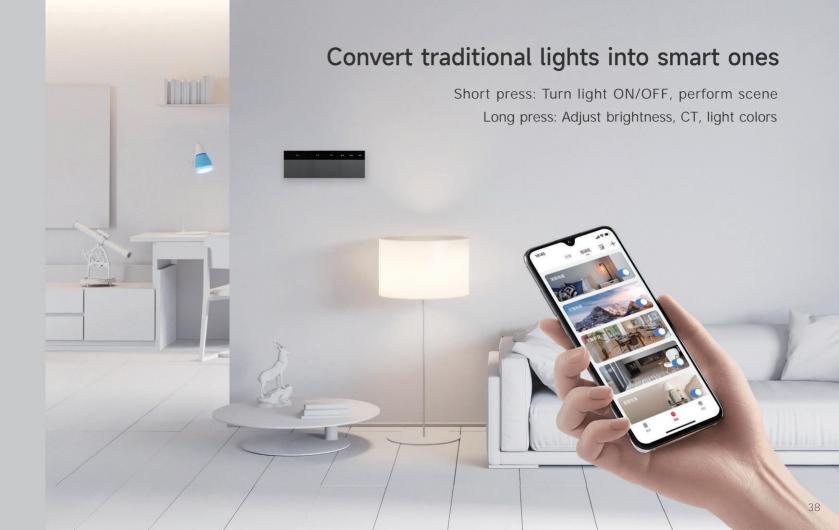

#### **Smart Home Accessories**

Control all your home appliances through multi-device interconnection

## SUPER : **Activated Series Smart Switches** Actions are performed instantly with just one tap on the wall panel

Enhance your home's aesthetics with a great combination of wall panels