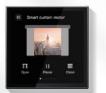

#### **Super Smart Accessories**

HAM-BLE Home Appliance Module

CG-AIR Central Air Conditioner Module (Floor Heating / Fresh Air)

RELAY-BLE01 Switch Module

CG-TRIG Bluetooth Dry Contact Module

CG-CUR15 Bluetooth Curtain Motor

#### **Bluetooth Curtain Motor**

- Controlled remotely via the app, remote or voice commands
- Silent DC motor. It runs smoothly and generates less heat
- Automatically memorize the position of the curtain and operate automatically when the power is off.
- Soft start function. Automatically stop if the curtain meets resistance during operating.