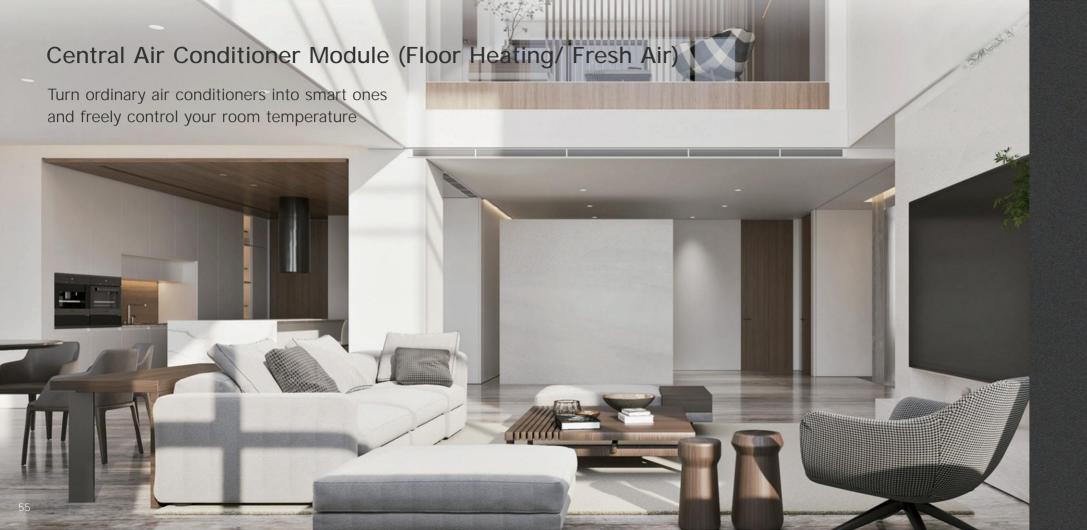

- Access remote control via the app
- Gain timing control
- Work with smart air conditioners that support scene linkage
- Achieve linkage with other smart home devices

Precisely detect human motions

Group control