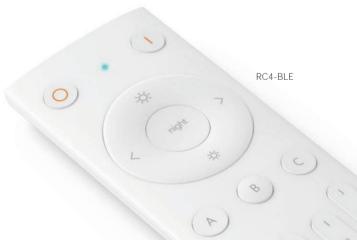

Smart Wireless Switch

(4 Gang)

SQ/SQ-B Smart Switch (Knob)

S8M Smart Switch (8 Gang)

RC4-BLE Bluetooth LED Remote

S4M Smart Switch (4 Gang)

PS-BLE 01 Smart Wireless Switch (1 Gang)

s Switch Smart Wireless Switch (2 Gang)

#### Bluetooth LED remote

- Use Bluetooth 5.0 SIG Mesh and work with Bluetooth LED drivers to control multiple types of lights in different areas of your home.
- Powerful functions and simple operations. Turn various types of lights on/off and change the brightness and colors of lights.
- Achieve smart linkage using the app. Put lighting control in the palm of your hands and enjoy the smart life.