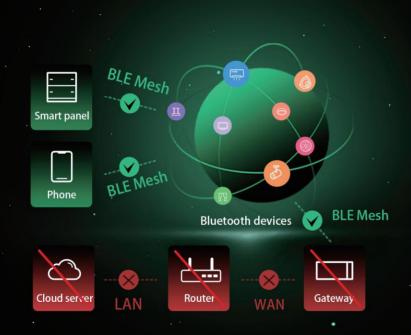

### Ensure the stability in a large house Even without the Internet several hundred devices can still work on LAN

Support Ethernet, 2.4 GHz, 5 GHz Wi-Fi or Bluetooth 5.0 SIG Mesh connection

## Bluetooth 5.0 SIG Mesh System Ultra strong networking capacity

Support up to 300 nodes

Each node extends signals to every other node

2 times
Transmission speed

4 times

Communication range

8 times

Data capacity

\*Compared to its predecessor Bluetooth 4.2

Two Types of Bluetooth Mesh Network Protocols:

#### Standard

SIG Mesh Network

Made by Bluetooth Alliance

Verified by international technical experts

#### Nonstandard

Private Mesh Network

Made by private corporations

No certification for its stability

\*All LTECH Bluetooth products are SIG Mesh-certified