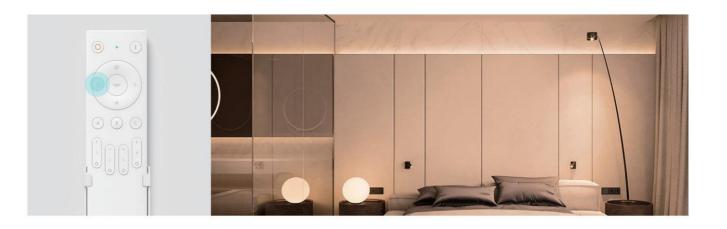

#### Bluetooth LED remote

- Use Bluetooth 5.0 SIG Mesh and work with Bluetooth LED drivers to control multiple types of lights in different areas of your home.
- Powerful functions and simple operations. Turn various types of lights on/off and change the brightness and colors of lights.
- Achieve smart linkage using the app. Put lighting control in the palm of your hands and enjoy the smart life.