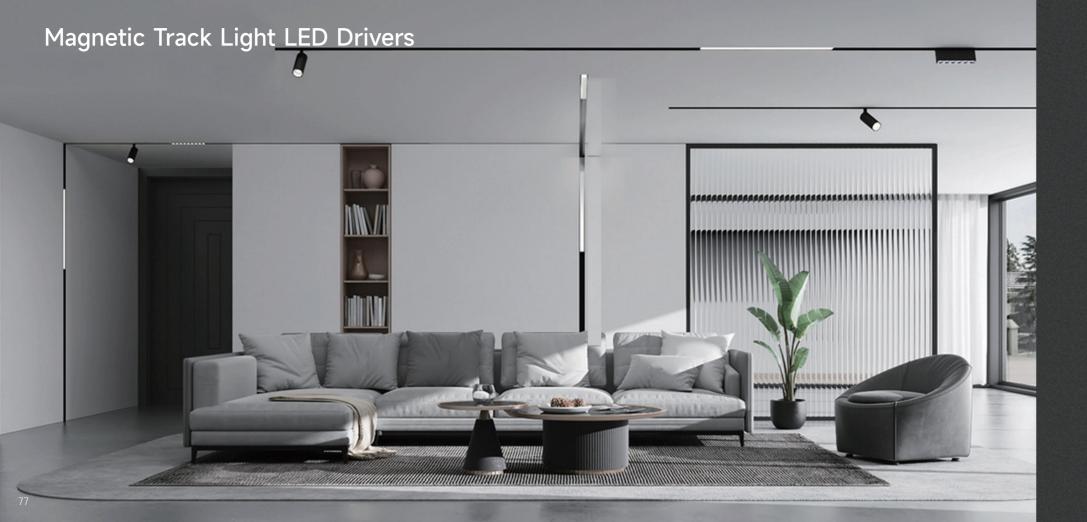

Magnetic Track Light LED Drivers

Constant Current DIM/CT

- Meet the IEEE1789 standard. Flicker-free, high frequency exemption level
- Simple installation. Quiet, no high frequency noise
- Only 15g in weight, suitable for STUCCHI standard housings
- 48V low voltage design, protection against polarity reversal