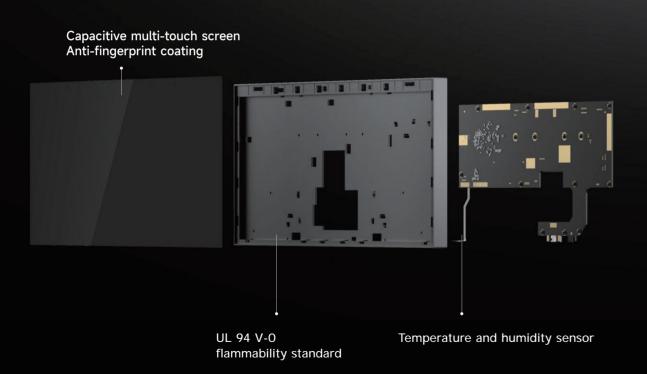

#### Meticulous Craftsmanship

Support recessed wall mounting or placing on a table

28