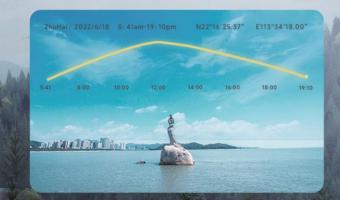

#### Adaptive Lighting

Match the needs of human biological cycles

Applications (no settings required)

#### **Full Circadian Lighting**

LTECH Home AI can get the weather forecast and mimic the intensity and color temperature of natural light throughout the day to support human circadian rhythm.