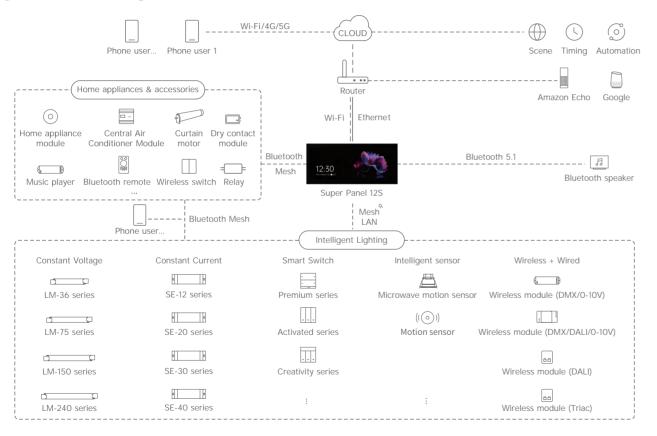

#### System Diagram

### Ensure the stability in a large house Even without the Internet several hundred devices can still work on LAN

Support Ethernet, 2.4 GHz, 5 GHz Wi-Fi or Bluetooth 5.0 SIG Mesh connection

## Bluetooth 5.0 SIG Mesh System Ultra strong networking capacity

Support up to 300 nodes

Each node extends signals to every other node

2 times
Transmission speed

4 times

Communication range

8 times

Data capacity