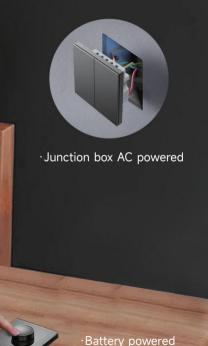

#### Give you great flexibility in choosing the installation mode

Directly install the panel in the 86 type junction box Place or stick it on a flat surface