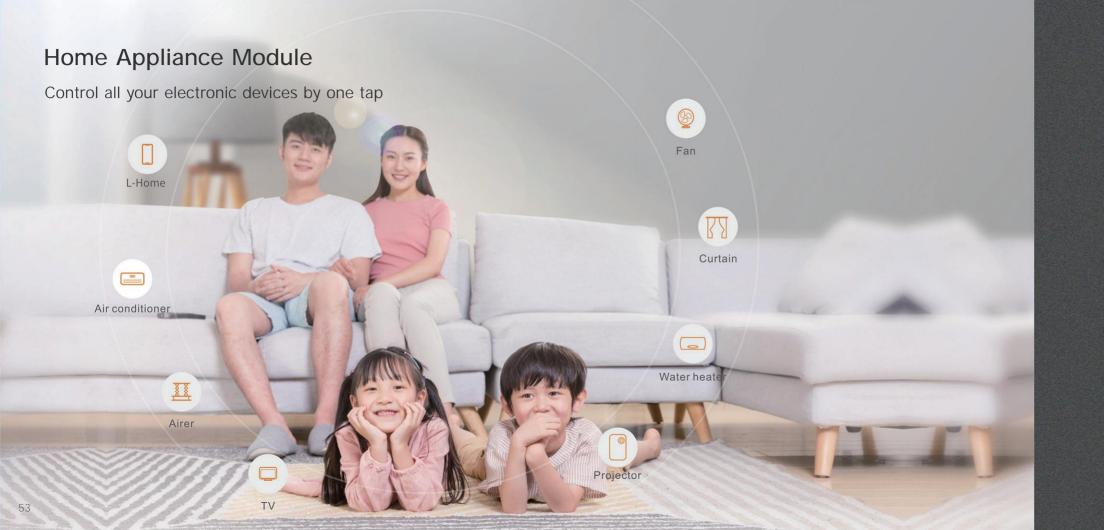

## Take total control of all your home appliances

Get the right temperature, light intensity and have audio and video control with a diverse range of smart accessories. You can connect more smart devices to work together. Say goodbye to the traditional control method for home appliances and embrace the smart one. Get your entire home under control in the palm of your hands

- HAM-BLE
- Remotely access your devices via Wi-Fi, 4G/5G, and support remote firmware upgrade for the latest version
- With the database of 8000+ infrared codes, more than 95% of infrared home appliances on the market are compatible
- Support cloud scenes, local scenes, cloud automation and local automation to suit vari

- Access remote control via the app
- Gain timing control
- Work with smart air conditioners that support scene linkage
- Achieve linkage with other smart home devices

Precisely detect human motions

Group control