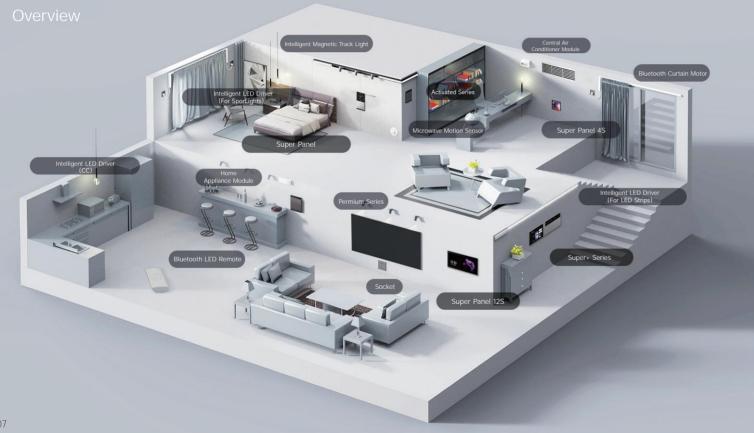

#### LTECH Whole House Intelligence

#### Create the Aesthetics of Your Home

Reduce complexity through centralized management

Smart Gateway | Smart Lighting | Smart Home Appliance | Smart Speaker

### Ensure the stability in a large house Even without the Internet several hundred devices can still work on LAN

Support Ethernet, 2.4 GHz, 5 GHz Wi-Fi or Bluetooth 5.0 SIG Mesh connection