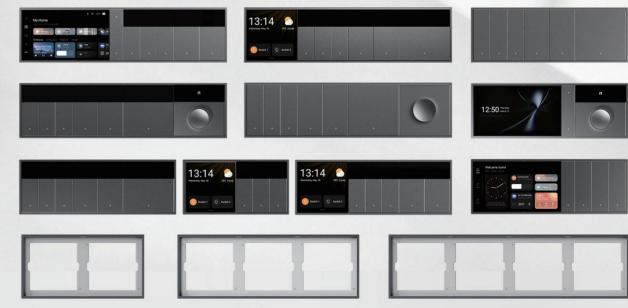

# Super Panel 12S Go Above and Beyond

A ultra smart display defines your future life

Full display | Touchscreen & APP interaction | Multi-protocol compatible | OTA update

#### Smart linked actions are more considerate

Making the entire home connected

#### High configuration for best performance