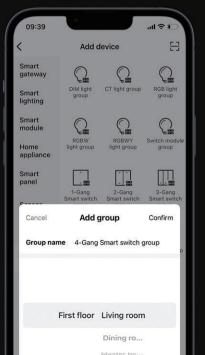

#### Super Smart Panels / Switches

SP-GW-12S Super Panel 12S

S1 PRO Smart Switch (1 Gang)

S1 Smart Switch (1 Gang)

S2 PRO Smart Switch (2 Gang)

S2 Smart Switch (2 Gang)

Smart Switch (3 Gang)

SP-GW-6S

Super Panel 6S

S3 PRO

Smart Switch (3 Gang)

SP-GW-4S Super Panel 4S

SP-GW-BLE/SP-GW-PRO Super Panel/Super Panel PRO

SQ PRO Smart Switch (Knob)

S6-B Smart Switch (6 Gang)

PS-BLE 04

Smart Wireless Switch

(4 Gang)

SQ/SQ-B Smart Switch (Knob)

S8M Smart Switch (8 Gang)

RC4-BLE Bluetooth LED Remote

S4M Smart Switch (4 Gang)

PS-BLE 01 Smart Wireless Switch (1 Gang)

s Switch Smart Wireless Switch (2 Gang)