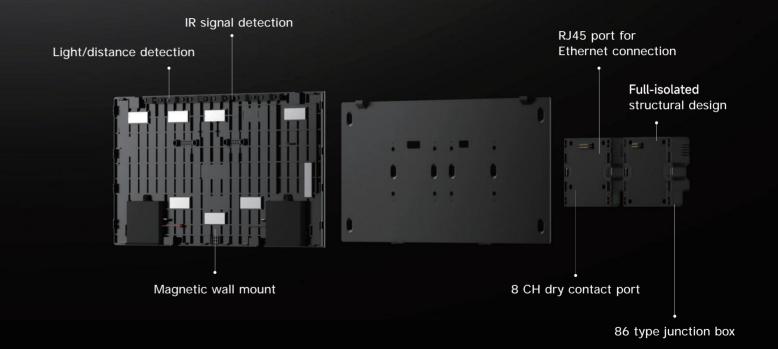

#### Give you great flexibility in choosing the installation mode

Directly install the panel in the 86 type junction box Place or stick it on a flat surface

#### Create a cohesive look for your walls

86 type junction box | 400+panel combinations | Unified mounting frame

Double panel mounting frame Trip

Triple panel mounting frame

Quad panel mounting frame

The flat panel design and evenly spaced 250gf buttons make a visual impact and deliver a perfect user experience. Switches use CNC technology with aviation aluminum alloy and have undergone the pressure test 100,000 times that deliver the best quality possible.