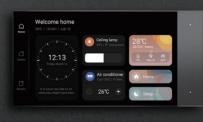

#### Whole House Smart Control Center

- Enable extensive control over smart devices
- Provide multiple interaction modes
- Deliver ultimate experience

SP-GW-BLE / SP-GW-PRO

33

#### **Borderless PMOLED Display**

· Color OCA

On-screen display: text and icons are shown on the screen and can be easily changed with the APP

#### Smart, user-friendly screen display

Post a personalized message on the screen (supporting max 36 characters)