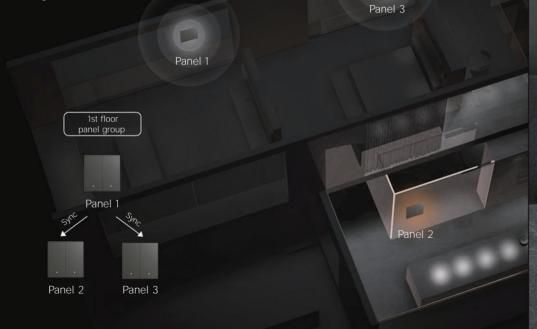

#### Automated interconnection between group panels

Freely and quickly sync group panels
Set up multi-location access and control
several panel groups simultaneously