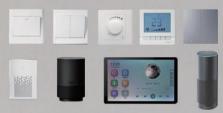

#### Super Panel Family for Whole House Intelligence

03

#### Super Smart Panels / Switches

SP-GW-12S Super Panel 12S

S1 PRO Smart Switch (1 Gang)

S1 Smart Switch (1 Gang)

S2 PRO Smart Switch (2 Gang)

S2 Smart Switch (2 Gang)

Smart Switch (3 Gang)

SP-GW-6S

Super Panel 6S

S3 PRO

Smart Switch (3 Gang)

SP-GW-4S Super Panel 4S

SP-GW-BLE/SP-GW-PRO Super Panel/Super Panel PRO

SQ PRO Smart Switch (Knob)

S6-B Smart Switch (6 Gang)

PS-BLE 04

Smart Wireless Switch

(4 Gang)

SQ/SQ-B Smart Switch (Knob)

S8M Smart Switch (8 Gang)

RC4-BLE Bluetooth LED Remote

S4M Smart Switch (4 Gang)

PS-BLE 01 Smart Wireless Switch (1 Gang)

s Switch Smart Wireless Switch (2 Gang)