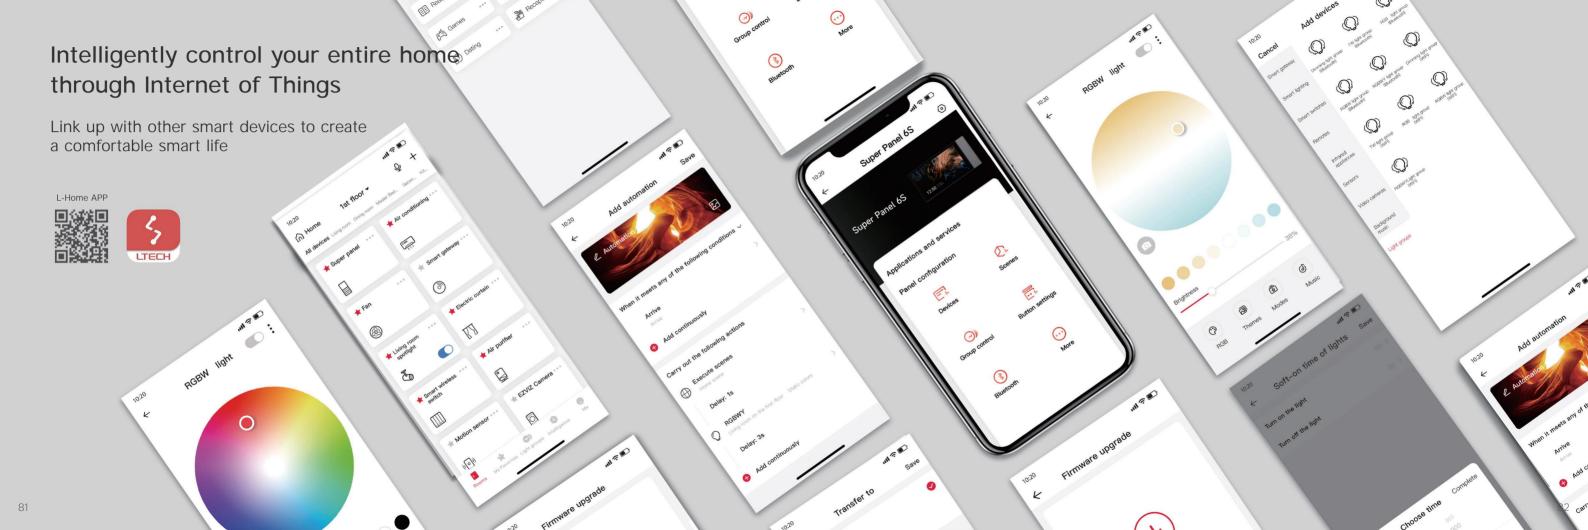

## Empowered by AloT Break through the boundaries of smart home ecosystem

· Works with Amazon Alexa and Google Assistant

#### APP interaction

Control your devices from anywhere and anytime

It is appropriate for people of all ages