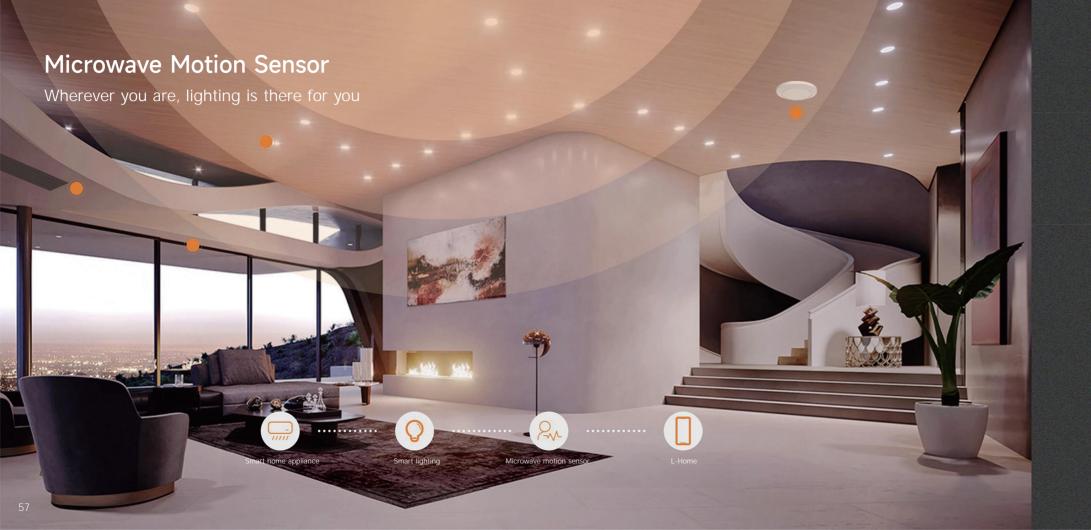

HS-BLE Bluetooth Motion Sensor

MR04-LBS / MR03-B3P Microwave Motion Sensor

CG-AUDIO Music Player

CG-TB Dry Contact to Bluetooth Module Bluetooth Curtain Motor

CG-CURH3

- Access remote control via the app
- Gain timing control
- Work with smart air conditioners that support scene linkage
- Achieve linkage with other smart home devices

Precisely detect human motions

Group control