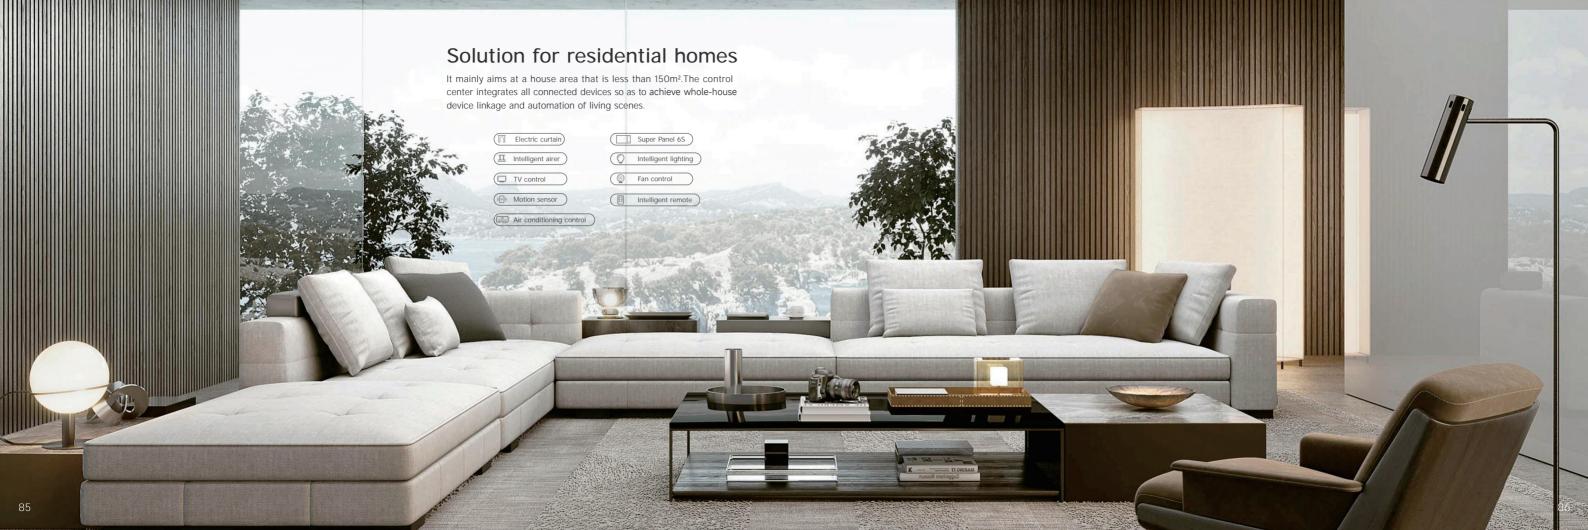

ng for you



- High performance, great quality. Flicker-free, soft lighting
- Ultra small, thin, lightweight
- Rubycon capacitor, 5-year warranty
- Control all various types of luminaries in your home
- Simple and elegant with screwless clamshell design. A perfect combination of art and utility.





Magnetic Track Light LED Drivers

Constant Current DIM/CT

- Meet the IEEE1789 standard. Flicker-free, high frequency exemption level
- Simple installation. Quiet, no high frequency noise
- Only 15g in weight, suitable for STUCCHI standard housings
- 48V low voltage design, protection against polarity reversal

## Professional solutions for smart lighting

Meet the demands of various scenes























































< 150m²

150m²-350m²





Customized solutions