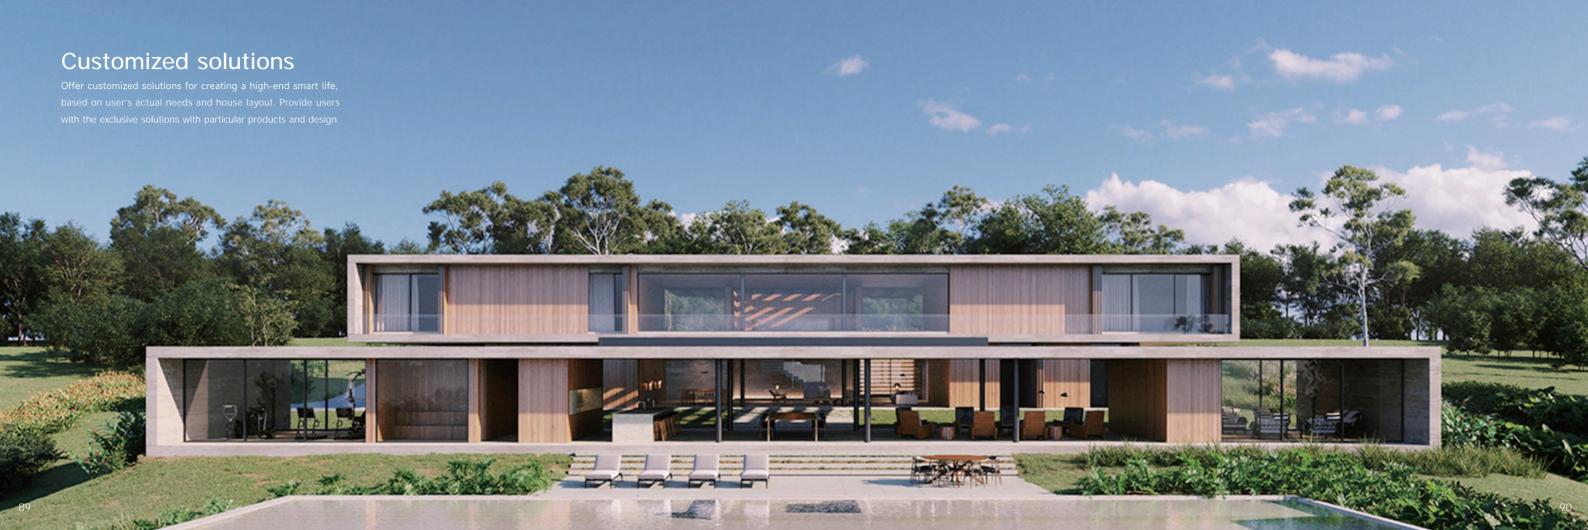

or you



- High performance, great quality. Flicker-free, soft lighting
- Ultra small, thin, lightweight
- Rubycon capacitor, 5-year warranty
- Control all various types of luminaries in your home
- Simple and elegant with screwless clamshell design. A perfect combination of art and utility.





Magnetic Track Light LED Drivers

Constant Current DIM/CT

- Meet the IEEE1789 standard. Flicker-free, high frequency exemption level
- Simple installation. Quiet, no high frequency noise
- Only 15g in weight, suitable for STUCCHI standard housings
- 48V low voltage design, protection against polarity reversal

## Professional solutions for smart lighting

Meet the demands of various scenes























































< 150m²

150m²-350m²





Customized solutions