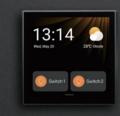

-GW-PRO Super Panel/Super Panel PRO



SQ PRO Smart Switch (Knob)



S6-B Smart Switch (6 Gang)

PS-BLE 04

Smart Wireless Switch

(4 Gang)



SQ/SQ-B Smart Switch (Knob)



S8M Smart Switch (8 Gang)



RC4-BLE Bluetooth LED Remote



S4M Smart Switch (4 Gang)



PS-BLE 01 Smart Wireless Switch (1 Gang)



s Switch Smart Wireless Switch (2 Gang)













#### **SUPER**: SERIES PANELS

Live A Simpler, Smarter Life













#### Mondrian-inspired combination



Modular combination

Use the edges of each modular to form the lines of the whole-part structure



Combine panels into one row or more

Acting as creative elements, panels are combined together and placed into one row or more

#### Design Inspiration of Super+ Series





CD CW 120



12.3-inch

6 mic array 0.8mm border











SP-GW-BLE / SP-GW-PRO

#### Super Panel 6S

6-inch

4 mic array 0.8mm border

#### Super Panel 4S

4-inch

2 mic array 0.8mm border

#### Super Panel

4-inch

2 mic array 0.8mm border

# Super Panel 12S Go Above and Beyond

A ultra smart display defines your future life



Full display | Touchscreen & APP interaction | Multi-protocol compatible | OTA update



#### Smart linked actions are more considerate

Making the entire home connected



#### High configuration for best performance



#### Meticulous Craftsmanship

Support recessed wall mounting or placing on a table





28

## SUPER : Super Panel 6S

#### An all-around smart panel

Ensuring the full connectivity for the entire home











SP-GW-6S

#### SUPER -Super Panel 4S

Serve as a personal butler that helps you easil